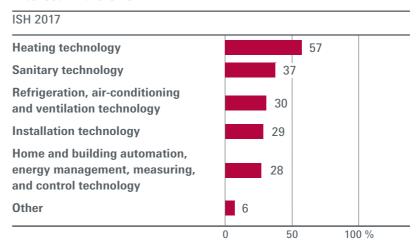

- » 57% of trade visitors in 2017 came to find out about heating technology
- » 28% of trade visitors came to find out about system, room and building automation

- » In 2017, 37 % of all trade visitors found useful information about sanitary technology
- » Around 18,500 decision makers came from the areas of architecture, planning and design
- » More than 21,000 buyers came from the retail and wholesale sector

- » 29 % of trade visitors were interested in installation technology
- » More than 65,000 sanitation, heating and air-conditioning installers found useful information about new products on the world market

- » Refrigeration, air-conditioning and ventilation technology installers are an important target group for around onethird of exhibitors. 80% of exhibitors were very satisfied with their success in reaching this target group
- » 30% of trade visitors came to find out about refrigeration, air-conditioning and ventilation technology