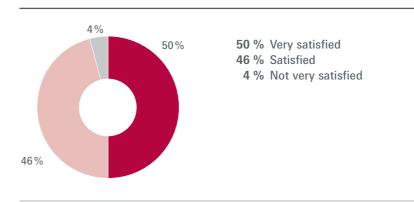

#### ISH – a success for everyone.

96% of all visitors are satisfied with their visit.

#### Visitor satisfaction

ISH 2017

Source: Messe Frankfurt, Corporate Research, 2017