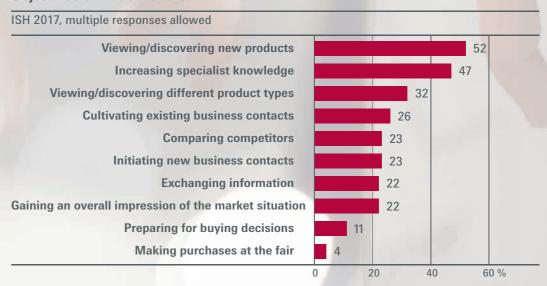

#### Magnetic trade fair concept.

All product areas at ISH attract visitors.

#### Interest in the offer