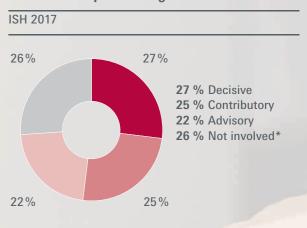

#### Origin of visitors from outside Germany

#### ISH 2017



### Visitors by country

Top 10 visitor nations, ISH 2017 (excluding Germany)

- 1. China
- 2. Italy
- 3. France
- 4. Netherlands
- 5. Switzerland6. UK
- 7. Poland
- 8. Belgium
- 9. Austria
- 10. Spain

### Facts and figures

#### Meeting place for different target groups.

ISH is a must for visitors from all sectors.

#### **Economic sectors of visitors**



\* Includes students and others not in employment (8%)

#### Talk to people with something to say.

Visitors come from all major corporate areas.

#### Area of responsibility of visitors



#### Decisive - the decision makers.

Almost half the visitors to ISH are in top management positions.

#### Occupational status of visitors



#### Influence on purchasing decisions



\* Includes students and others not in employment (8%)

#### Open to your products.

Visitors to ISH are interested in and receptive to new ideas.

#### **Objectives of trade visitors**



12 13

## Facts and figures



#### Magnetic trade fair concept.

All product areas at ISH attract visitors.

#### Interest in the offer



#### ISH – a success for everyone.

96% of all visitors are satisfied with their visit.

#### Visitor satisfaction

ISH 2017



Source: Messe Frankfurt, Corporate Research, 2017

## Hall plan and concept

More space, easier access: ISH Energy with new hall concept.

The number of visitors and exhibitors is growing – and so is the ISH Energy area. From 2019, the new Hall 12 will increase the overall area and related themes will be brought closer together.

The futur