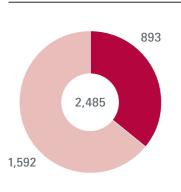

#### Global attraction.

International audience – 40 % of visitors come from outside Germany.

#### Origin of visitors from outside Germany

#### ISH 2017