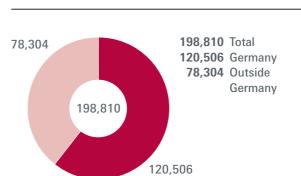

#### **Number of visitors**

#### ISH 2017

Total number of visitors 2015: 196,777

#### Global attraction.

International audience – 40 % of visitors come from outside Germany.