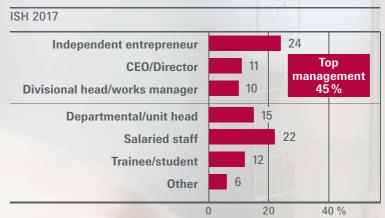

#### Decisive - the decision makers.

Almost half the visitors to ISH are in top management positions.

#### Occupational status of visitors