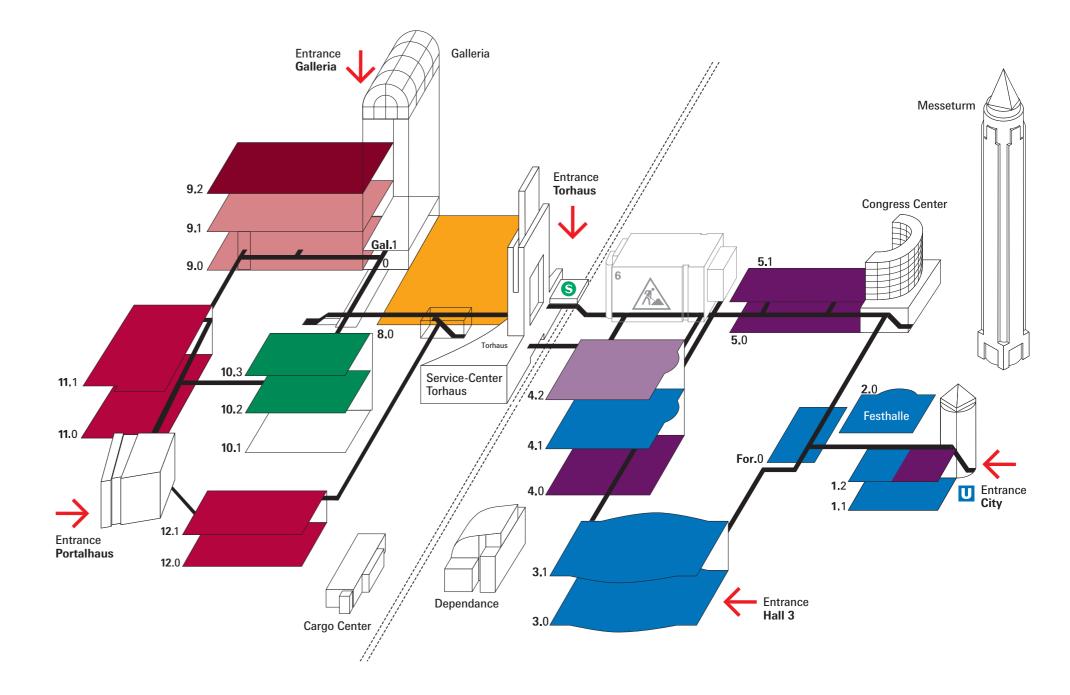

## Hall plan and concept

More space, easier access: ISH Energy with new hall concept.

The number of visitors and exhibitors is growing – and so is the ISH Energy area. From 2019, the new Hall 12 will increase the overall area and related themes will be brought closer together.

The future attracts: ISH Water remains a visitor magnet.

There will also be lots of new things to discover in the ISH Water area. While the Bathroom Experience will be attracting visitors in its usual location, installation technology solutions will be presented in Halls 4.0, 5.0 and 5.1 and tools and mounting material will be on show in Hall 4.2.

Ready for your appearance.

New hall concept

## **Energy**

| Heat generation, heat transfer                                  | Halls 11/12 |
|-----------------------------------------------------------------|-------------|
| Single room fireplaces                                          | Hall 9.2    |
| Heat distribution: pumps, expansion vessels                     | Hall 9.0    |
| Heat distribution: valves, stations, fittings                   | Hall 9.1    |
| Refrigeration, air-conditioning and ventilation technology      | Hall 8.0    |
| System, room, building automation, measuring and test equipment | Hall 10.2   |
| System, room, building automation, energy management            | Hall 10.3   |

## Water

| The Bathroom Experience  | Halls 1.1, 2.0,<br>3.0, 3.1, 4.1, Forum |
|--------------------------|-----------------------------------------|
| Installation technology  | Halls 4.0, 5.0, 5.1                     |
| Tools, mounting material | Hall 4.2                                |
| International Sourcing   | Hall 1.2                                |