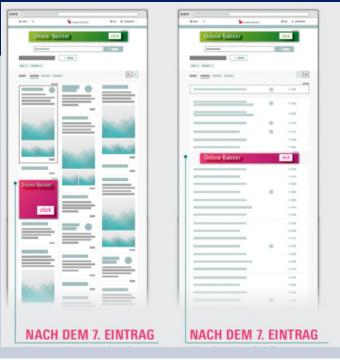

#### Website banner 4:1

Online banner in rotation on the **start page** of the ISH website. Your banner will be displayed after 60% of the website.

#### Website banner 4:1

Online banner in rotation on the **editorial pages** of the ISH website.