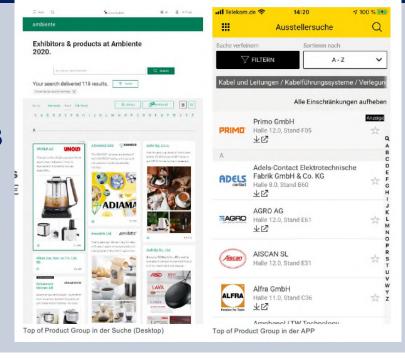

#### **Top of Search**

... makes you number 1 in the exhibitor search.

Your entry will appear first in the list and standard view.

#### **Top of Product Group**

Your entry will appear at the top of all other product group search results. (Maximum of 3 exhibitors per product group)