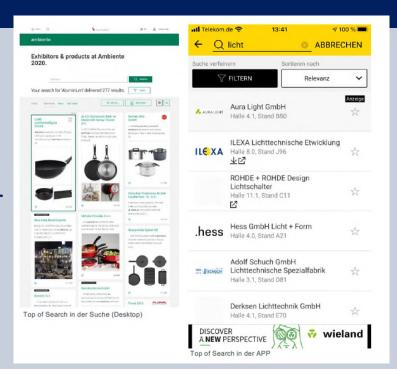

#### **Top of Search**

... makes you number 1 in the exhibitor search.

Your entry will appear first in the list and standard view.

#### Advertising banner in the exhibitor

search

Draw attention to yourself in the list view with a 10:1 banner and in the grid view with a 1:1 banner.