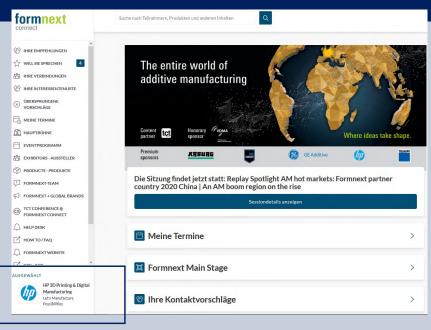

# Integration of your logo in event headers

Your logo appears with the ISH digital banner directly on the start page of the ISH digital platform.

#### **Top of Listing**

Get more attention on the ISH digital platform at the top of the displayed exhibitor list with your company logo, name and description.

#### **Sidebar Sponsor**

Appear with your company logo in a special "featured" section of the sidebar. (in rotation)

#### **Featured Label**

Your exhibitor name will be highlighted with a "featured" label (color marker).