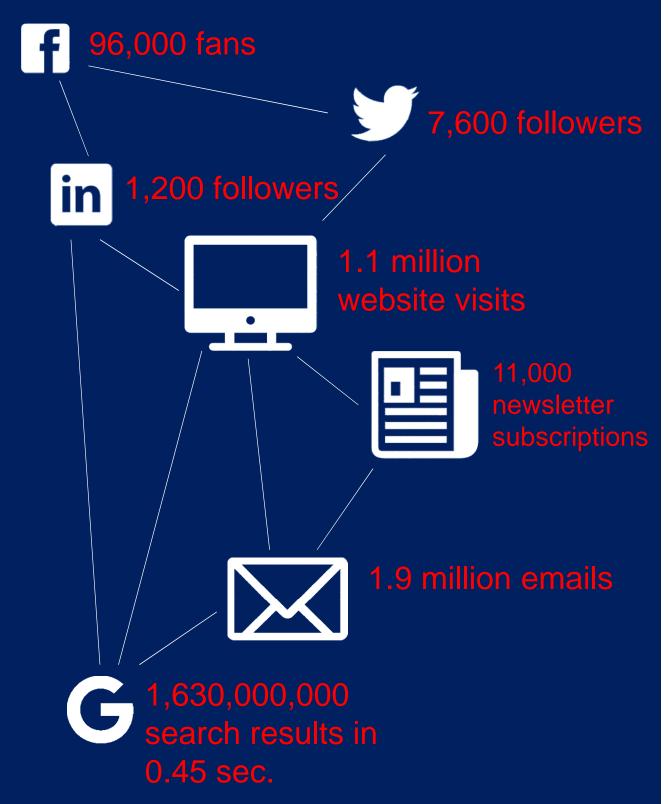

## Maximum reach

ish.messefrankfurt.com

1.1 million visits
5 million page views
2.7 million Contactor calls
105,000 followers