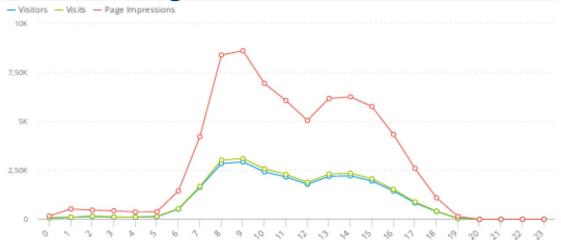

#### Traffic ISH website – 22 March 2021

| Total Visitors:         | 9.651       |
|-------------------------|-------------|
| Total Visits:           | 12.859      |
| Total Page Impressions: | 52.383      |
| Average Duration:       | 7min 06 sec |