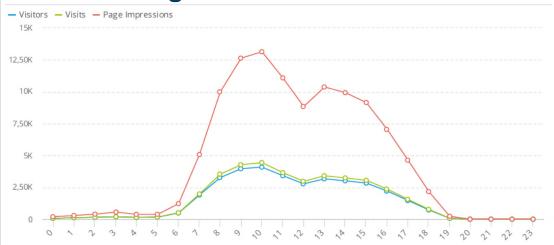

#### **Traffic ISH digital Plattform – 22 March 2021**

| Total Visitors:         | 17.683      |
|-------------------------|-------------|
| Total Visits:           | 33.501      |
| Total Page Impressions: | 107.714     |
| Average Duration:       | 7min 43 sec |