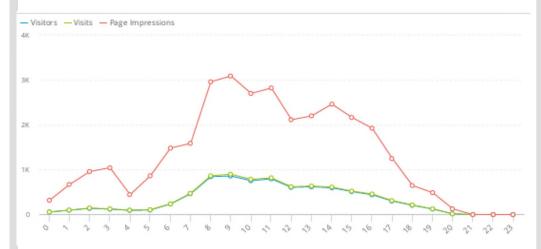

#### **Traffic ISH digital Plattform – 22 March 2021**

| Total Visitors:         | 17.683      |
|-------------------------|-------------|
| Total Visits:           | 33.501      |
| Total Page Impressions: | 107.714     |
| Average Duration:       | 7min 43 sec |