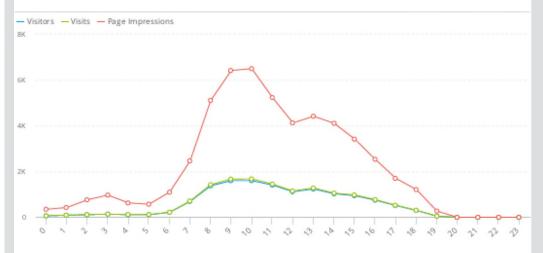

#### Traffic ISH website – 22 March 2021

| Total Visitors:         | 9.651       |
|-------------------------|-------------|
| Total Visits:           | 12.859      |
| Total Page Impressions: | 52.383      |
| Average Duration:       | 7min 06 sec |