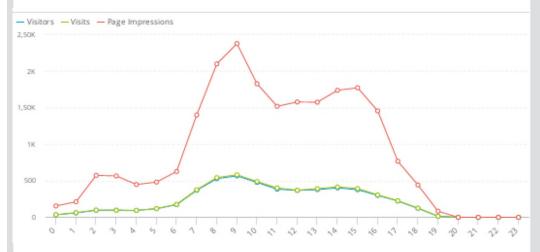

#### **Traffic ISH digital Plattform – 22 March 2021**

| Total Visitors:         | 17.683      |
|-------------------------|-------------|
| Total Visits:           | 33.501      |
| Total Page Impressions: | 107.714     |
| Average Duration:       | 7min 43 sec |