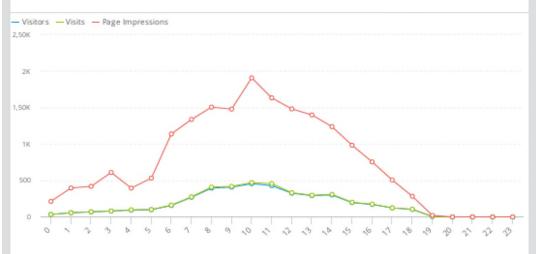

#### **Traffic ISH digital Plattform – 23 March 2021**

| Total Visitors:         | 15.289      |
|-------------------------|-------------|
| Total Visits:           | 28.204      |
| Total Page Impressions: | 87.282      |
| Average Duration:       | 6min 48 sec |