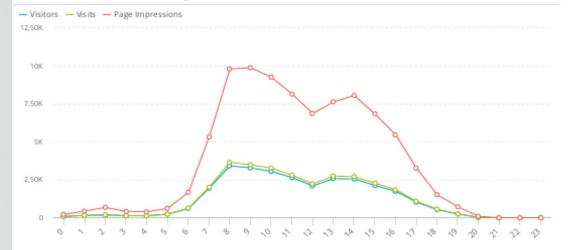

#### **Traffic ISH digital Plattform – 23 March 2021**

| Total Visitors:         | 15.289      |
|-------------------------|-------------|
| Total Visits:           | 28.204      |
| Total Page Impressions: | 87.282      |
| Average Duration:       | 6min 48 sec |