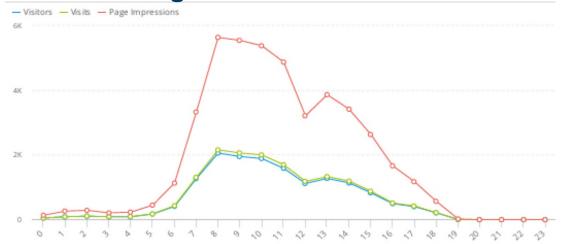

#### Traffic ISH website – 22 March 2021

| Total Visitors:         | 9.651       |
|-------------------------|-------------|
| Total Visits:           | 12.859      |
| Total Page Impressions: | 52.383      |
| Average Duration:       | 7min 06 sec |