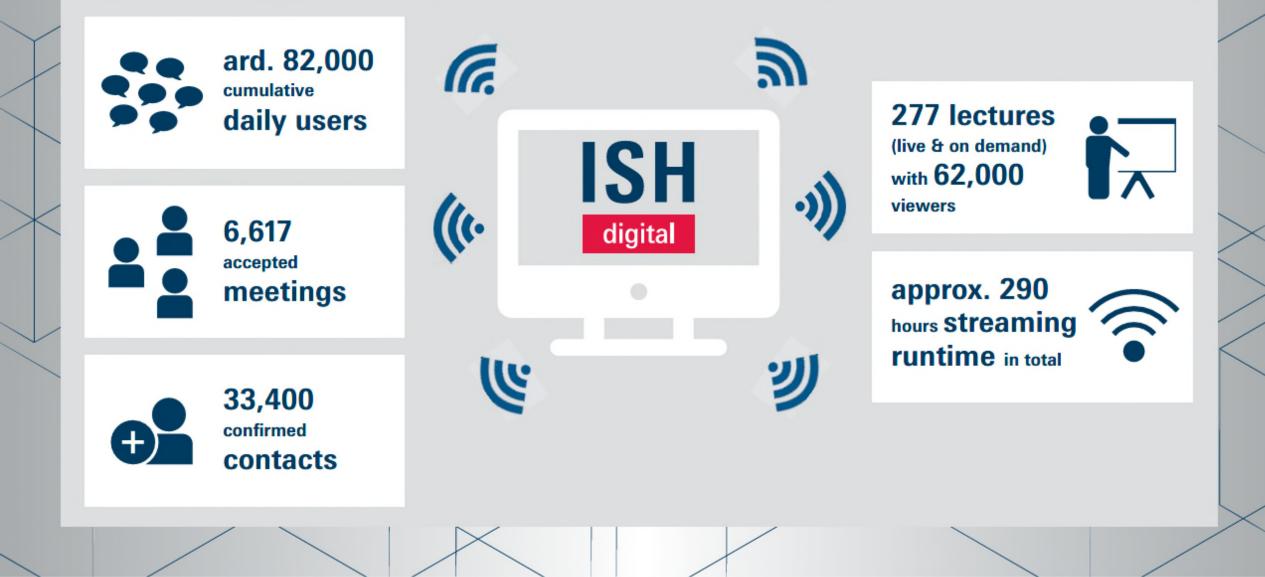

#### **Traffic ISH digital Plattform – 22 March 2021**

| Total Visitors:         | 17.683      |
|-------------------------|-------------|
| Total Visits:           | 33.501      |
| Total Page Impressions: | 107.714     |
| Average Duration:       | 7min 43 sec |

#### Traffic ISH website – 22 March 2021

| Total Visitors:         | 9.651       |
|-------------------------|-------------|
| Total Visits:           | 12.859      |
| Total Page Impressions: | 52.383      |
| Average Duration:       | 7min 06 sec |

#### **Traffic ISH digital Plattform – 23 March 2021**

| Total Visitors:         | 15.289      |
|-------------------------|-------------|
| Total Visits:           | 28.204      |
| Total Page Impressions: | 87.282      |
| Average Duration:       | 6min 48 sec |

#### Traffic ISH website – 23 March 2021

| Total Visitors:         | 5.938       |
|-------------------------|-------------|
| Total Visits:           | 7.573       |
| Total Page Impressions: | 32.379      |
| Average Duration:       | 7min 10 sec |

#### **Traffic ISH digital Plattform – 24 March 2021**

| Total Visitors:         | 13.214      |
|-------------------------|-------------|
| Total Visits:           | 23.612      |
| Total Page Impressions: | 69.506      |
| Average Duration:       | 6min 10 sec |

#### Traffic ISH website – 24 March 2021

| Total Visitors:         | 4.505       |
|-------------------------|-------------|
| Total Visits:           | 5.627       |
| Total Page Impressions: | 22.480      |
| Average Duration:       | 6min 51 sec |

#### **Traffic ISH digital Plattform – 25 March 2021**

| Total Visitors:         | 11.705      |
|-------------------------|-------------|
| Total Visits:           | 20.527      |
| Total Page Impressions: | 59.098      |
| Average Duration:       | 5min 37 sec |

#### Traffic ISH website – 25 March 2021

| Total Visitors:         | 3.952       |
|-------------------------|-------------|
| Total Visits:           | 4.885       |
| Total Page Impressions: | 21.731      |
| Average Duration:       | 7min 34 sec |

#### **Traffic ISH digital Plattform – 26 March 2021**

| Total Visitors:         | 9.051       |
|-------------------------|-------------|
| Total Visits:           | 14.907      |
| Total Page Impressions: | 44.087      |
| Average Duration:       | 5min 46 sec |

#### Traffic ISH website – 26 March 2021

| Total Visitors:         | 3.076       |
|-------------------------|-------------|
| Total Visits:           | 3.829       |
| Total Page Impressions: | 18.267      |
| Average Duration:       | 8min 01 sec |