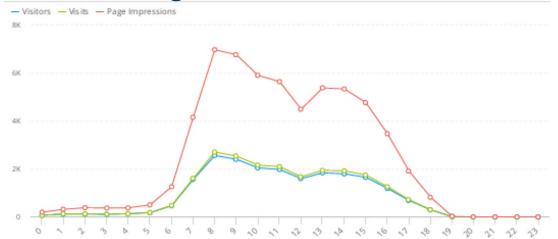

#### **Traffic ISH digital Plattform – 23 March 2021**

| Total Visitors:         | 15.289      |
|-------------------------|-------------|
| Total Visits:           | 28.204      |
| Total Page Impressions: | 87.282      |
| Average Duration:       | 6min 48 sec |