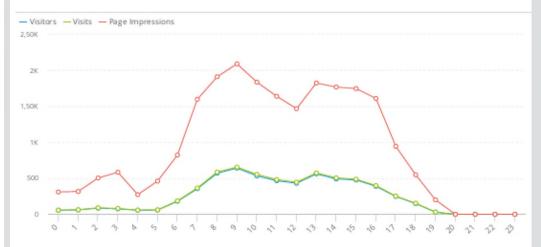

#### **Traffic ISH digital Plattform – 26 March 2021**

| Total Visitors:         | 9.051       |
|-------------------------|-------------|
| Total Visits:           | 14.907      |
| Total Page Impressions: | 44.087      |
| Average Duration:       | 5min 46 sec |