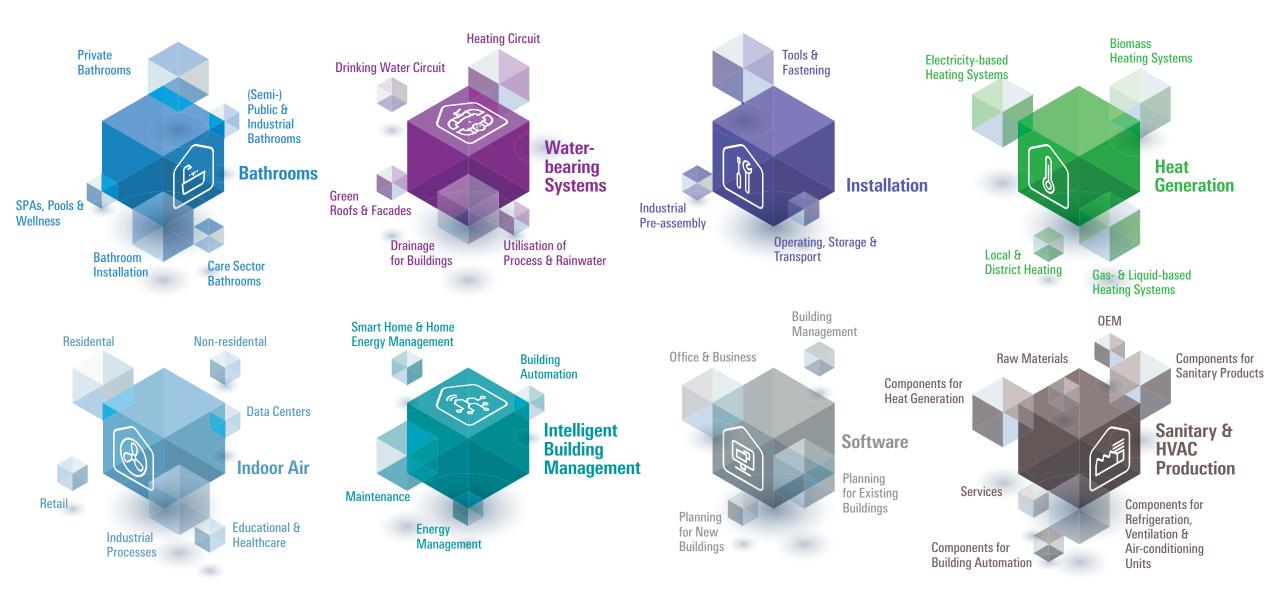

ecisely tailored to the different needs and interests of our diverse target groups.
- Instead of just presenting products, we are focussing on solution-oriented applications.
- Content and Live-Events will be an integral part of ISH. We want to turn the ISH into a real event and are gearing the content more towards an international audience.
- → Under the motto "Solutions for a sustainable future", all participants can expect a new, clear and modern trade fair structure.
- → By defining 8 solution fields and their areas of application, we are addressing the relevant interests of the various visitor target groups.
- $\rightarrow$  The topics of sustainability and digitalisation run through all solution fields and are the focus of our communication.

### ISH 2025 – The New Solutions Fields



#### ISH 2025 – Highlight topics and live events



## ISH

17. – 21. 3. 2025 Frankfurt am Main

#### Review ISH 2023



### ISH 2023 – Number of visitors and exhibitors



**85,128** 56% Visitors Germany

67,340 44% 67,3 anternational Visitors international 152,468 TOTAL

Exhibitors Cermany FANIBITORS CERMANY FOR TOTAL TOTAL

**93**00

level among visitors

#### ISH 2023 – Visitor structure by business sector

3000 Skilled trades

1700 Industry

100 Retail

~?

000

\*incl. 3 of Universities. research institute

2000 Self employed

2000 Other \*

200 Engineering planning office

Occupational status of trade visitors 0 ccupational status of trade of trade of the status of trade of the status of trade of the status of t

800 Utilities building

100 Local authorities municipal facility

PO