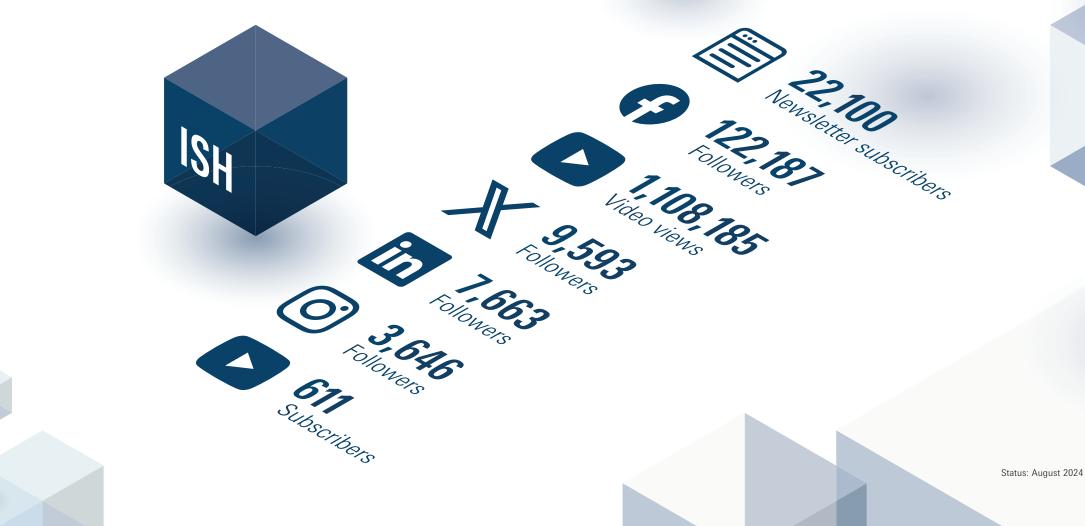

#### Our reach for your trade fair success

Social media channels, followers, subscribers