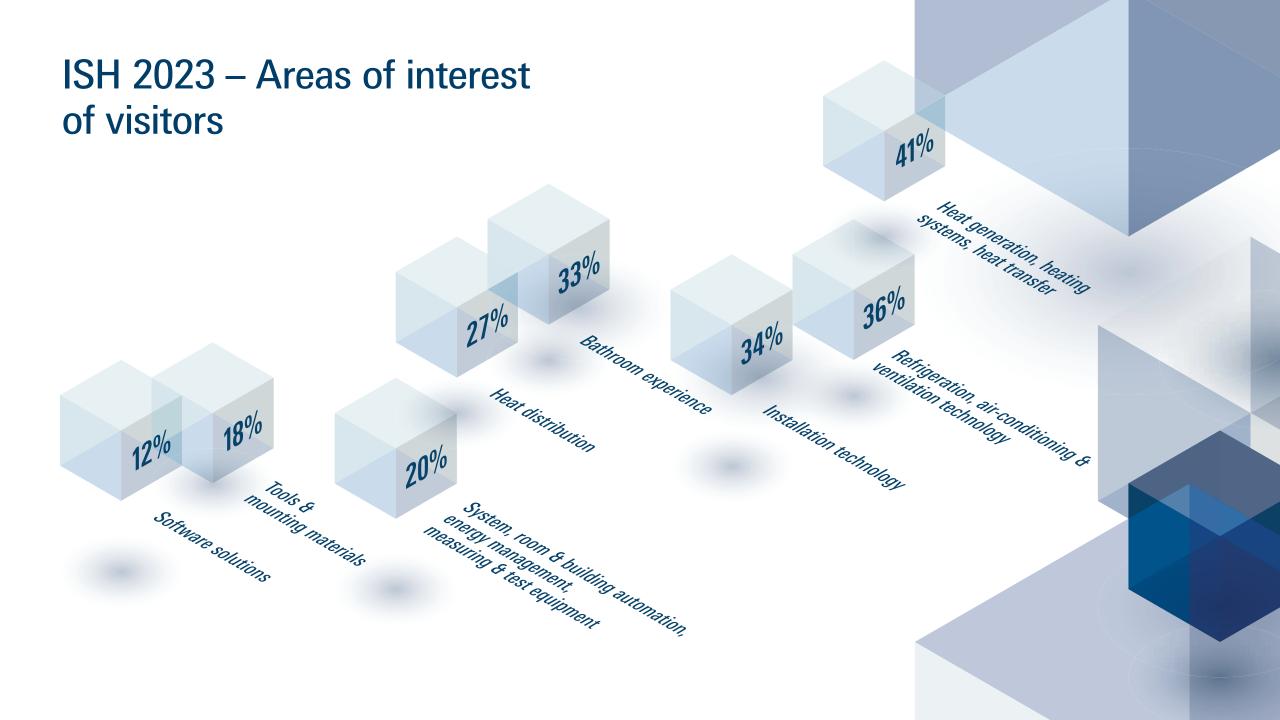

OTAL

**93**00

level among visitors

#### ISH 2023 – Visitor structure by business sector

3000 Skilled trades

1700 Industry

100 Retail

~?

000

\*incl. 3 of Universities. research institute

2000 Self employed

2000 Other \*

200 Engineering planning office

Occupational status of trade visitors 0 ccupational status of trade of trade of the status of trade of the status of trade of the status of t

800 Utilities building

100 Local authorities municipal facility

POO CONSTRUCTION

### ISH 2023 – Top 10 origin of international visitors

2

15 Tors From Countries

Netherlands 700

3

Switzerland 500

China (People's republic) 5%

France Goo

In % of total visitors from abroad (44% international visitors)

g

Austria 400

United Kingdom 5%

8

Poland 400

6

Belgium 50%

10

TUTKEY 300



#### ISH 2023 – Trade fair visit objectives of visitors

**1500** <sup>Seeing</sup> oetting to <sup>Know</sup> new products

**40** 

purchasing decisions

2000 CONTRIBUTION

ADOO nor mored

**Poo**s souison

2000 Decisivo

Roy Increasing specialist

**Region** Seeing Getting to Know different product versions

**Comparing** Comparing

CHOO OF THE MARKET SITUATION OF THE MARKET SITUATION OF ESSION

Connections

Culturating existing business contacts

Roo Finding new cooperation

1800 Networking Sternorking Sternorking Information

900 preparing for buying our chases

100 promoting own products

Professional Itelorientation

So, Proressiumer, and job search .

## ISH

17. – 21. 3. 2025 Frankfurt am Main

We put you in the spotlight





# ISH 2025 – We support your marketing activities Yo