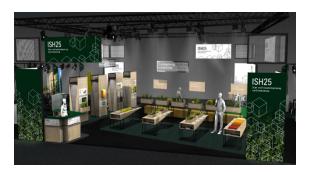

## Stand package 12 sqm

All-inclusive price: for stand area including equipment / stand construction, media package, environmental fee, AUMA charge.

Exemplary layout / design

12 sqm: EUR 2.900,00 plus VAT.

## Services included

- Back wall for your company / project presentation with lockable small chest of drawers
- Counter with 1 bar stool
- Seating area with table and 2 chairs
- Power connection 1-3 kW incl. 3-way socket
- Shared network area
- Adequate lighting of the stand
- Pre-cleaning, daily cleaning
- 1 wastepaper basket