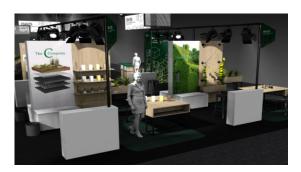

## Stand package 12 sqm

All-inclusive price: for stand area including equipment / stand construction, media package, environmental fee, AUMA charge.

Exemplary layout / design

12 sqm: EUR 2.900,00 plus VAT.

## Services included

- Back wall for your company / project presentation with lockable small chest of drawers
- Counter with 1 bar stool
- Seating area with table and 2 chairs
- Power connection 1-3 kW incl. 3-way socket
- Shared network area
- Adequate lighting of the stand
- Pre-cleaning, daily cleaning
- 1 wastepaper basket