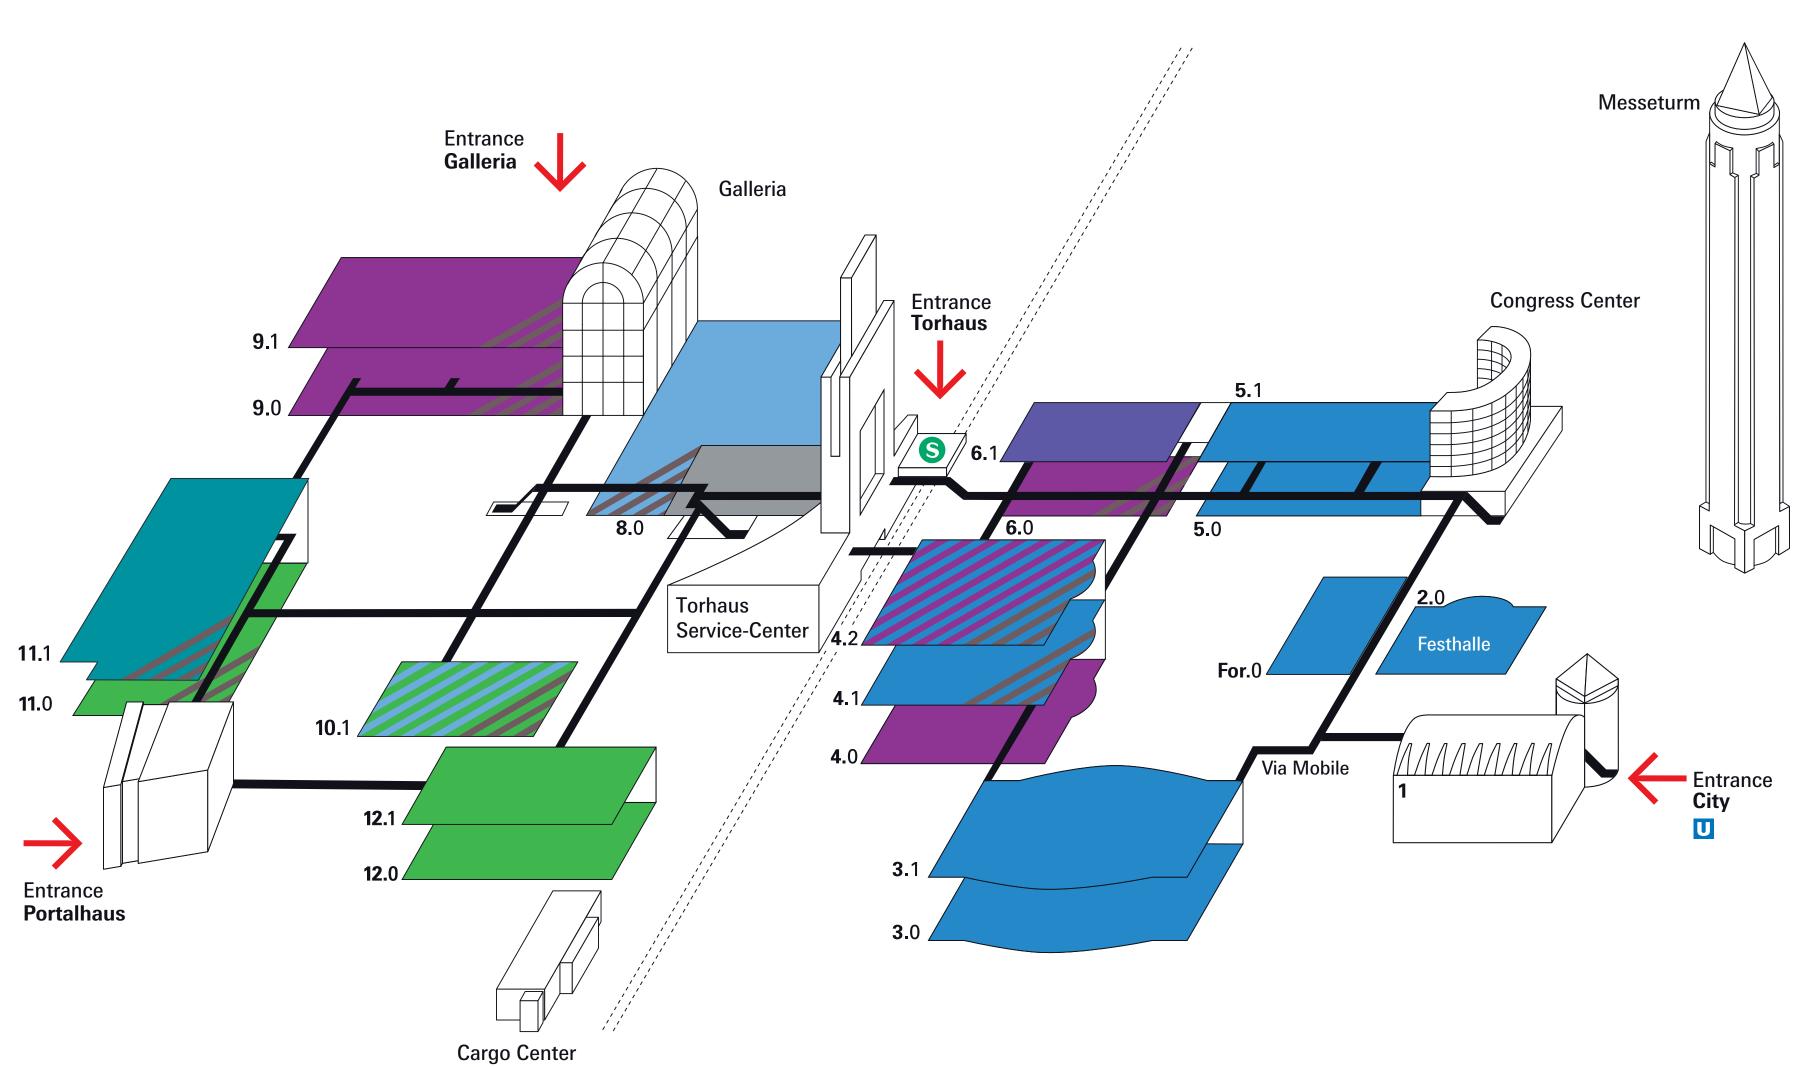

## Bathrooms

Halls 2.0, 3.0, 3.1, 4.1, 4.2, 5.0, 5.1, Forum

## Water-bearing Systems

Drinking Water Circuit, Drainage for Buildings, Green Roofs & Facades, Utilisation of Process & Rainwater Halls 4.0, 4.2, 6.0

Heating Circuit: Panel Heating Hall 6.0

Heating Circuit: Heat Distribution Halls 9.0, 9.1

## Installation Hall 6.1

Heat Generation Halls 10.1, 11.0, 12.0, 12.1

Indoor Air Halls 8.0, 10.1

Software Hall 8.0

**Intelligent Building Management** Hall 11.1

Sanitary & HVAC Production Halls 4.1, 4.2, 6.0, 8.0, 9.0, 9.1, 10.1, 11.0, 11.1